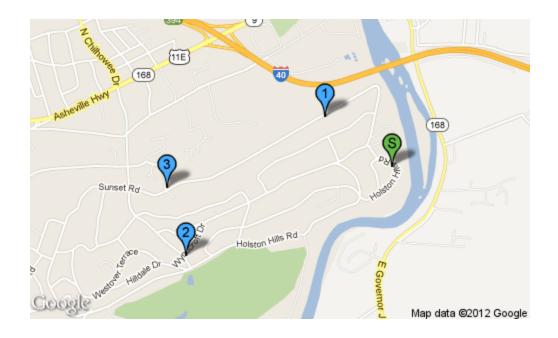

## Subject

| # | Address                                         | Sales Price | Sale Date Sq. | Ft. Beds | Baths | Cars | Distance |
|---|-------------------------------------------------|-------------|---------------|----------|-------|------|----------|
|   | 5901 HOLSTON HILLS RD, KNOXVILLE, TN 37914-5141 | -           | - 2775        | 5 4      | 3     | 2    | -        |

### Selected Comparable Sales

| - | # Address                                           | Sales Price | Sale Date  | Sq. Ft. | Beds | Baths | Cars | Distance |
|---|-----------------------------------------------------|-------------|------------|---------|------|-------|------|----------|
|   | 1 5810 SUNSET RD, KNOXVILLE, TN 37914-4308          | \$195,000   | 07/13/2012 | 2335    | 3    | 3     | 6    | 0.402    |
| 2 | 2 1404 S CHILHOWEE DR, KNOXVILLE, TN 37914-<br>5008 | \$213,000   | 01/30/2013 | 2634    | 4    | 3     | 2    | 1.079    |
| 3 | 3 5201 SUNSET RD, KNOXVILLE, TN 37914-4351          | \$239,900   | 02/13/2013 | 3038    | 4    | 3     | 5    | 1.084    |