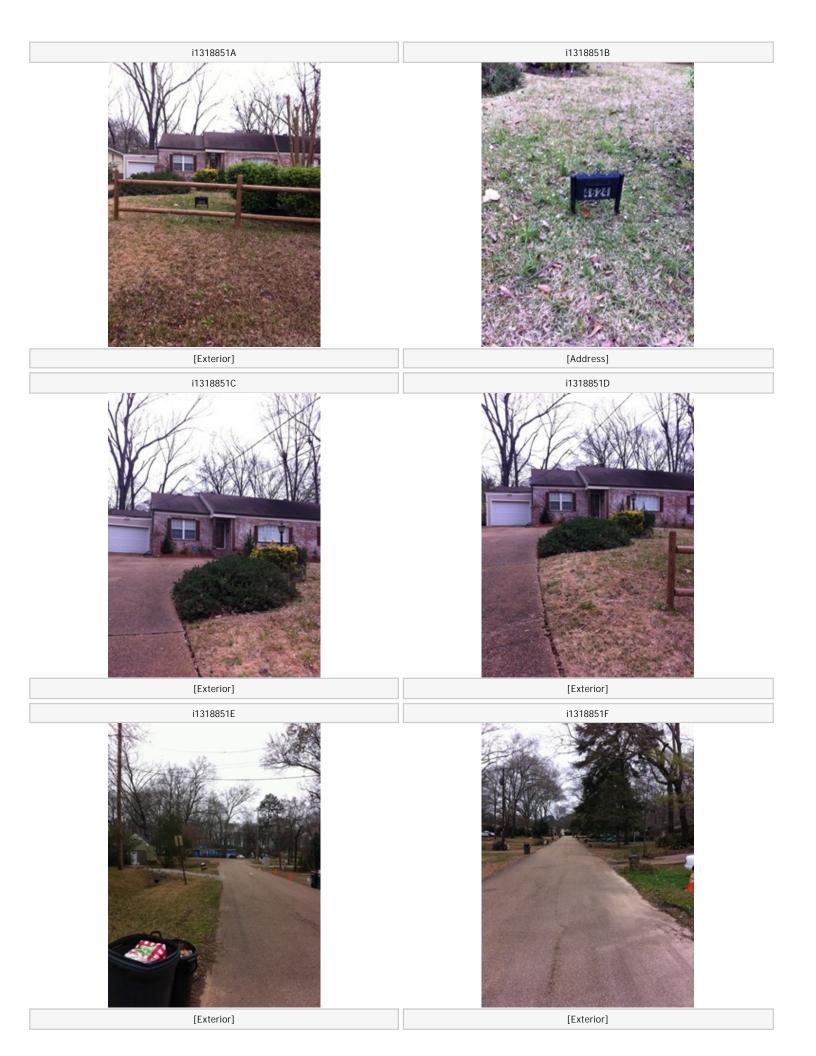

# **Property Information:**

Name: Kent Coppock Address Street: **4624 Circle Dr** 

Address City: Jackson

State: MS Zip: 39206

Agent: Company: Mobile Phone: Mobile/Work/Home Phone: // Email:

## **Notes/Instructions:**

[PLEASE MAP THIS ADDRESS RIGHT AWAY, AND NOTIFY NVMS IF IT IS IN A GATED COMMUNITY OR MAY BE AN INVALID ADDRESS.

You MUST take all of the necessary photos - FULL FRONTAL OF THE HOME SO THE WHOLE HOME IS IN THE PICTURE, Address and Street Scene. IF THERE IS A LONG DRIVEWAY, IT IS EXPECTED FOR YOU TO GO DOWN THE DRIVEWAY TO THE HOME TO TAKE THE REQUIRED PICTURES. #1- Full front of the home, #2- Photo of the address (must be able to read the numbers on the picture)#3- Street view #4- Picture of the For Sale Sign or For Rent Sign if posted.

#### **Photos Required:**

- One Photo of the Subject Property
- One Photo of the view looking down the street
- One photo of address

If property is not accessible (e.g., secured gate to neighborhood), take photos and fill out the entire report based on what information you can gather.